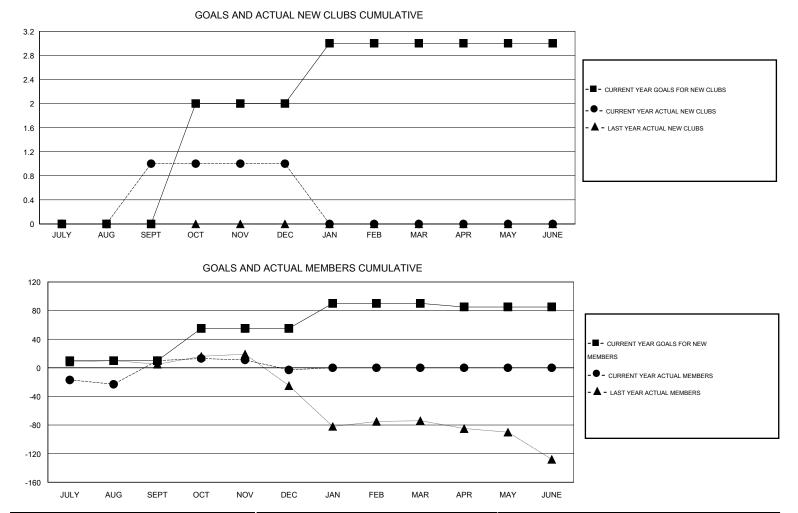

## LOCATION FLORIDA

| -             |                  | Clubs            |                  |                  | Members               |                    |                                     |                    |                  |  |
|---------------|------------------|------------------|------------------|------------------|-----------------------|--------------------|-------------------------------------|--------------------|------------------|--|
|               | RESUL            | TS FOR 2016-2017 |                  |                  | RESULTS FOR 2016-2017 |                    |                                     |                    |                  |  |
| QUARTER       | NEW CLUB<br>GOAL | NEW CLUBS        | DROPPED<br>CLUBS | NET<br>GAIN/LOSS | QUARTER               | NEW MEMBER<br>GOAL | CHARTER AND<br>NEW MEMBERS<br>ADDED | DROPPED<br>MEMBERS | NET<br>GAIN/LOSS |  |
| JULY/AUG/SEPT | 0                | 1                | 0                | 1                | JULY/AUG/SEPT         | 10                 | 65                                  | 55                 | 10               |  |
| OCT/NOV/DEC   | 2                | 0                | 0                | 0                | OCT/NOV/DEC           | 45                 | 34                                  | 47                 | -13              |  |
| JAN/FEB/MAR   | 1                | 0                | 0                | 0                | JAN/FEB/MAR           | 35                 | 0                                   | 0                  | 0                |  |
| APR/MAY/JUNE  | 0                | 0                | 0                | 0                | APR/MAY/JUNE          | -5                 | 0                                   | 0                  | 0                |  |